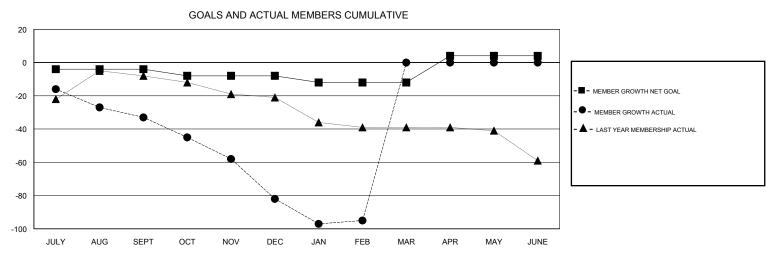

## District 22 C

Results as of: 02/28/2018

0

0

16

## MAHESH CHITNIS **LOCATION MARYLAND GMT CA** Clubs Members RESULTS FOR 2017-2018 RESULTS FOR 2017-2018 NEW CLUB GOAL NEW CLUBS DROPPED CLUBS MEMBER GROWTH NET MEMBER GROWTH DROPPED QUARTER QUARTER GOAL ACTUAL MEMBERS ACTUAL (including transfers) 0 0 0 18 50 JULY/AUG/SEPT JULY/AUG/SEPT 0 25 71 OCT/NOV/DEC OCT/NOV/DEC 0 0 15 28 1

0

0

JAN/FEB/MAR

APR/MAY/JUNE

| DROPPED CLUBS: 2 |     | 22 CLUBS OF 48 ADDED 1 OR MORE<br>NEW MEMBERS | GENDER DISTRIBUTION           MALE         900 (67.98%)           FEMALE         424 (32.02%) |     |
|------------------|-----|-----------------------------------------------|-----------------------------------------------------------------------------------------------|-----|
| DROPPED MEMBERS  |     |                                               | Women Percentage Fiscal Year Goal: 35%                                                        |     |
| DECEASED         | 19  | CLICK HERE FOR CUMULATIVE  MEMBERSHIP DATA    | TOTAL FAMILY UNIT MEMBERS                                                                     | 210 |
| CLUB CANCELLED   | 8   |                                               | _                                                                                             | 112 |
| OTHER            | 122 |                                               | FAMILY MEMBERS PAYING HALF 1  DUES                                                            |     |
| TOTAL            | 149 |                                               |                                                                                               |     |